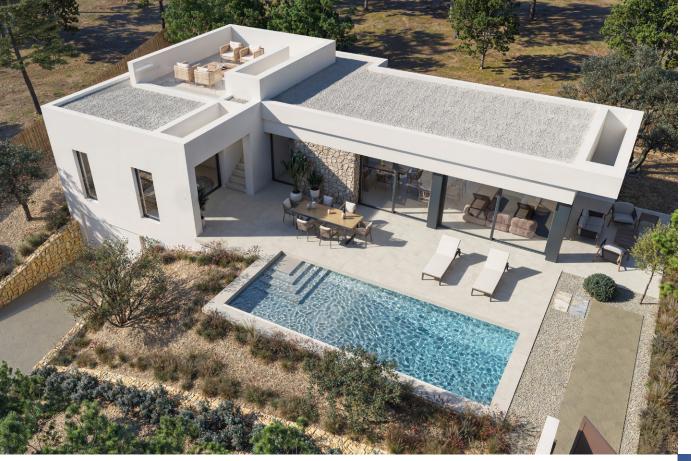

| USEFUL AREA m <sup>2</sup> |                                     |       |
|----------------------------|-------------------------------------|-------|
| 01                         | Living room - Dining room - Kitchen | 50.42 |
| 02                         | Bedroom 1                           | 18.10 |
| 03                         | Bedroom 2                           | 11.02 |
| 04                         | Bedroom 3                           | 11.02 |
| 05                         | Bathroom 1                          | 6.13  |
| 06                         | Bathroom 2                          | 4.51  |
| 07                         | Bathroom                            | 2.12  |
| 08                         | Terrace                             | 86.27 |
| 09                         | Solarium                            | 27.42 |
| 10                         | Swimming pool                       | 29.75 |
| 11                         | Garage                              | 66.82 |
|                            |                                     |       |

| BUILDING AREA | m²     |
|---------------|--------|
| Total housing | 152.05 |

Solarium

Garage