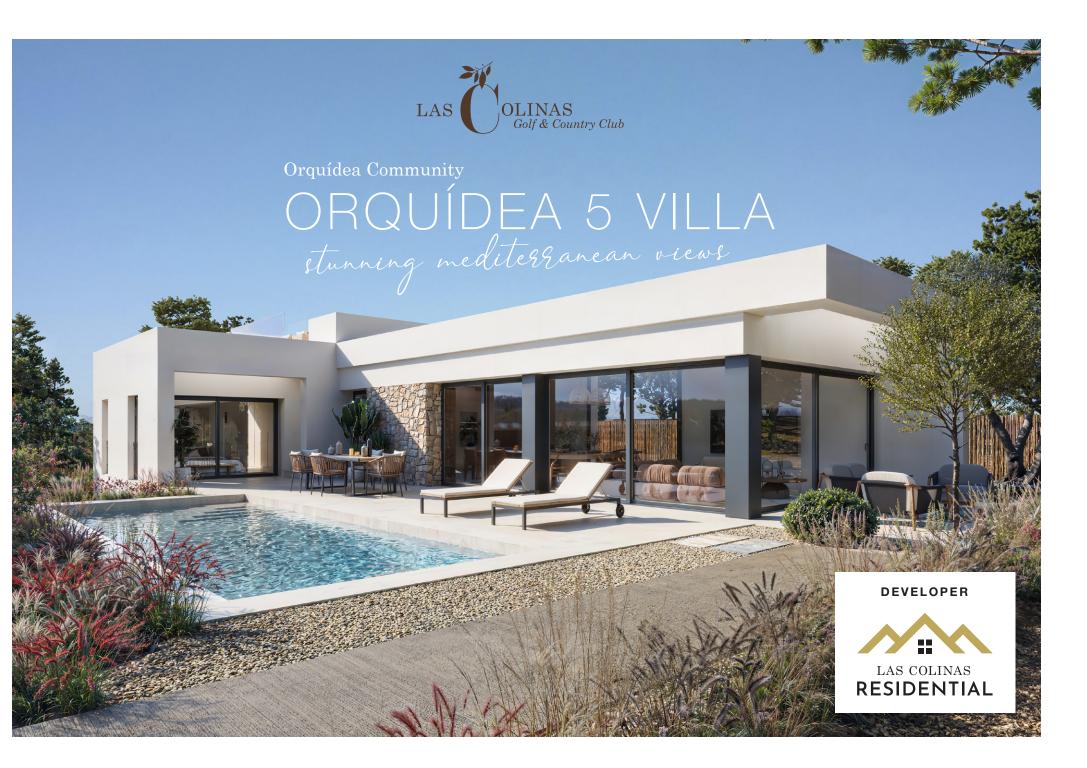

# ORQUÍDEA 5 VILLA

stunning mediterranean views

Orchids symbolise love and prosperity, as they grow easily and flourish under various conditions, and represent beauty and perfection, essential elements in a home. The Orquídea Community, located on one of the highest points of Las Colinas Golf & Country Club, reflects tranquillity, privacy and elegance. In this enclave, time stands still and every moment becomes an opportunity to enjoy the simple and pure beauty of the Mediterranean environment.

Orquídea 5 has a contemporary design with straight lines that represents the perfect balance between sophistication and simplicity. Its high quality finishes and minimalist design create an atmosphere of elegance and functionality.

Discover a dream retreat is possible in this villa, where modern elegance blends harmoniously with the serenity of nature. Here, every day is a new opportunity to connect, be inspired and enjoy the Mediterranean lifestyle.