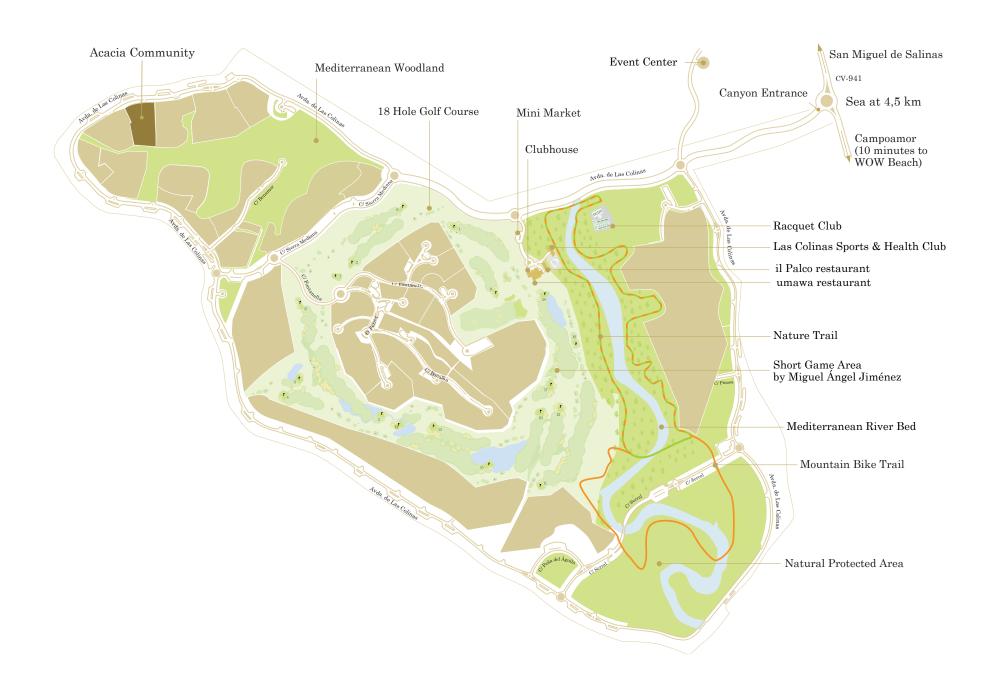

### ACACIA COMMUNITY

The property is located in the Acacia Community and enjoys panoramic views towards the Mediterranean forest and sea. This southeast facing flat has two bedrooms and ample outdoor space to enjoy the outdoor living and the Mediterranean climate. The communal areas include swimming pool and garden areas.