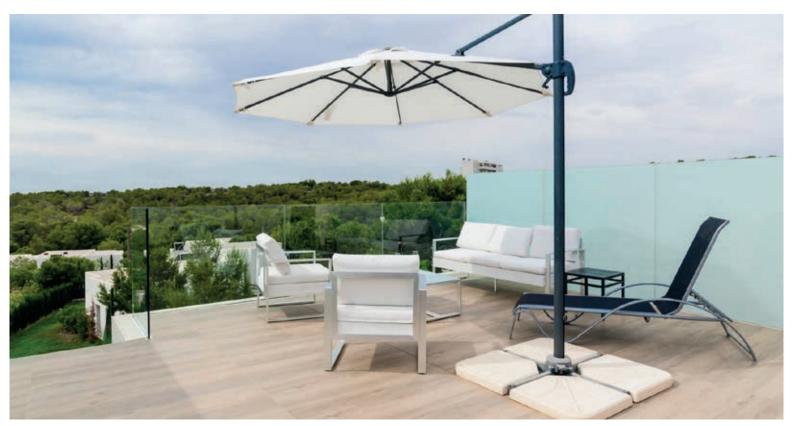

# ACACIA

COMMUNITY

2 BEDROOMS APARTMENT

# ACACIA COMMUNITY





### ACACIA COMMUNITY

The property is located in the Acacia Community and enjoys panoramic views towards the Mediterranean forest and sea. This southeast facing flat has two bedrooms and ample outdoor space to enjoy the outdoor living and the Mediterranean climate. The communal areas include swimming pool and garden areas.

### DETAILS OF THE APARTMENT



Surface area: 90 m<sup>2</sup>



Bathrooms:



**Solarium:** 30 m<sup>2</sup>



Parking:

One exterior parking space



Bedrooms:

2



Terrace: 21,50 m<sup>2</sup>



Swimming pool: Communal



Orientation: Southeast

# **GALLERY**